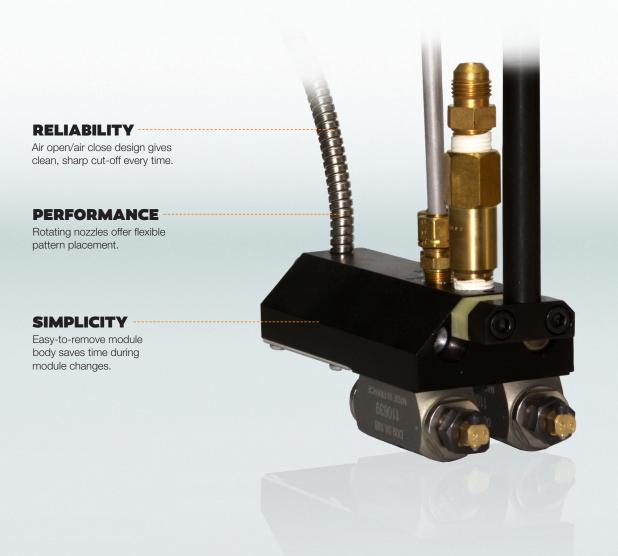

# LOW PROFILE MOD-PLUS MARATHON™ ADHESIVE APPLICATOR

The Low Profile Mod-Plus Marathon<sup>™</sup> is an air-operated adhesive applicator with an in-line filter cartridge to prevent particulate matter from obstructing adhesive flow through the nozzle orifice. Its tapered body allows for uninterrupted flow of cases, making it ideal for case erecting and case sealing applications. The Low Profile Mod-Plus Marathon<sup>™</sup>'s screw-on nozzle seat also allows for fast and easy nozzle change.

## FEATURES

- Standard in-line filter prevents nozzle clogging.
- Platinum sensors provide optimum temperature control.
- Standard air open/air close module for accurate bead placement.
- Low-Profile design ideal for case erecting and case sealing applications.
- Rotating right angle nozzles can be positioned for optimum pattern placement.